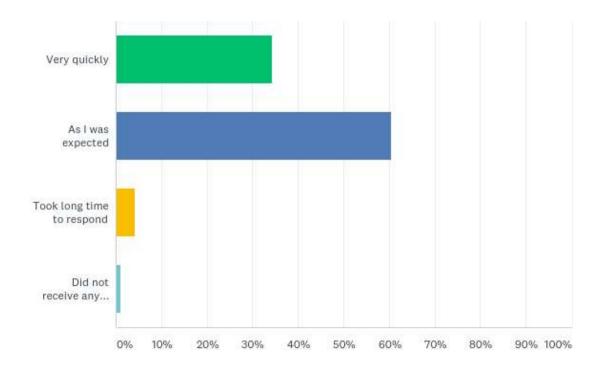

# Q4: How quickly the conference organizing committee responded to your queries?

Answered: 210 Skipped: 5

### Q4: How quickly the conference organizing committee responded to your queries?

Answered: 210 Skipped: 5

| ANSWER CHOICES                   | RESPONSES |  |
|----------------------------------|-----------|--|
| Very quickly                     | 34.29%    |  |
| As I was expected                | 60.48%    |  |
| Took long time to respond        | 4.29%     |  |
| Did not receive any reply at all | 0.95%     |  |
| TOTAL                            | 210       |  |