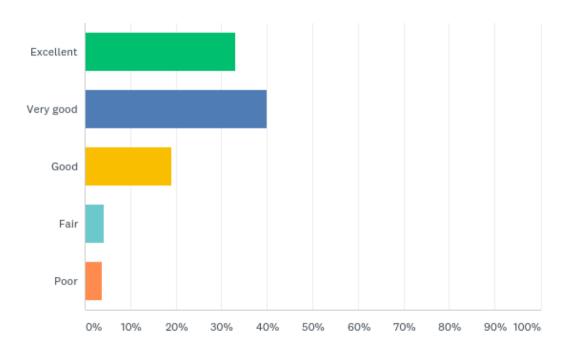

#### Q1: Overall, how would you rate the conference?

Answered: 215 Skipped: 0

#### Q1: Overall, how would you rate the conference?

Answered: 215 Skipped: 0

| ANSWER CHOICES | RESPONSES        |
|----------------|------------------|
| Excellent      | <b>33.02%</b> 71 |
| Very good      | <b>40.00%</b> 86 |
| Good           | <b>19.07%</b> 41 |
| Fair           | <b>4.19%</b> 9   |
| Poor           | 3.72% 8          |
| TOTAL          | 215              |