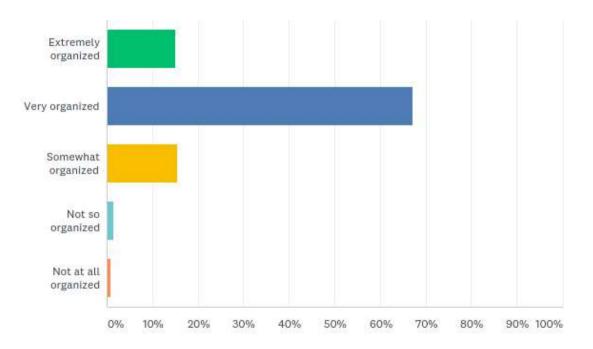

#### **Q2: How organized was the event?**

Answered: 213 Skipped: 2

#### **Q2: How organized was the event?**

Answered: 213 Skipped: 2

| ANSWER CHOICES       | RESPONSES |     |
|----------------------|-----------|-----|
| Extremely organized  | 15.02%    | 32  |
| Very organized       | 67.14%    | 143 |
| Somewhat organized   | 15.49%    | 33  |
| Not so organized     | 1.41%     | З   |
| Not at all organized | 0.94%     | 2   |
| TOTAL                |           | 213 |