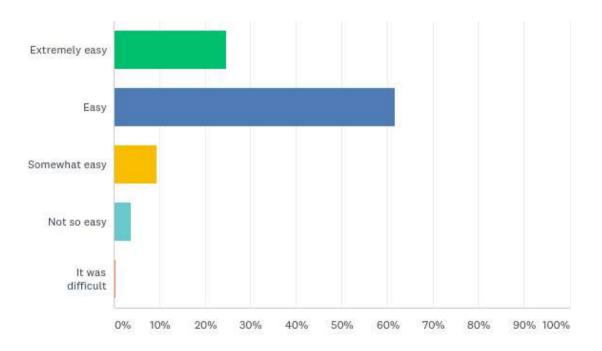

### Q3: How easy was the registration and abstract submission process ?

Answered: 211 Skipped: 4

### Q3: How easy was the registration and abstract submission process ?

Answered: 211 Skipped: 4

| ANSWER CHOICES   | RESPONSES |     |
|------------------|-----------|-----|
| Extremely easy   | 24.64%    |     |
| Easy             | 61.61%    | 130 |
| Somewhat easy    | 9.48%     | 20  |
| Not so easy      | 3.79%     | 8   |
| It was difficult | 0.47%     | 1   |
| TOTAL            |           | 211 |