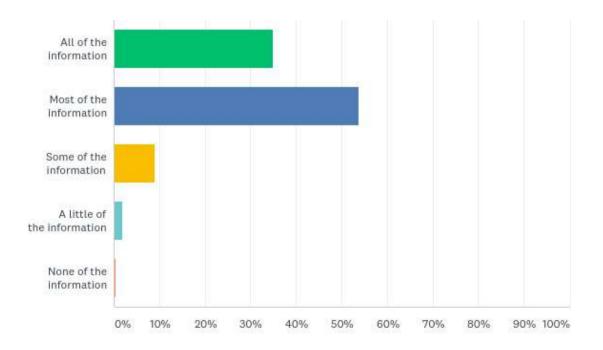

# Q5: Prior to the event, how much of the information that you needed did you get?

Answered: 212 Skipped: 3

## Q5: Prior to the event, how much of the information that you needed did you get?

Answered: 212 Skipped: 3

| ANSWER CHOICES              | RESPONSES |     |
|-----------------------------|-----------|-----|
| All of the information      | 34.91%    |     |
| Most of the information     | 53.77%    | 114 |
| Some of the information     | 8.96%     | 19  |
| A little of the information | 1.89%     | . 4 |
| None of the information     | 0.47%     | 1   |
| TOTAL                       | 212       |     |