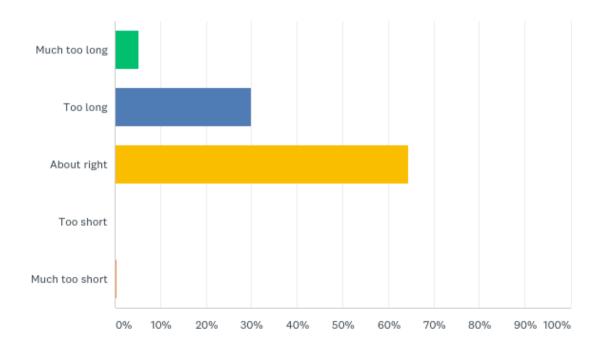

#### **Q6: Was conference length too long too short or about right?**

Answered: 214 Skipped: 1

#### **Q6: Was conference length too long too short or about right?**

Answered: 214 Skipped: 1

| ANSWER CHOICES | RESPONSES |     |
|----------------|-----------|-----|
| Much too long  | 5.14%     | 11  |
| Too long       | 29.91%    | 64  |
| About right    | 64.49%    | 138 |
| Too short      | 0.00%     | 0   |
| Much too short | 0.47%     | 1   |
| TOTAL          |           | 214 |