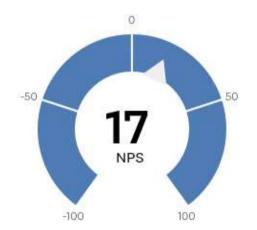

### Q9: How likely is it that you would recommend the conference to a friend or colleague?

Answered: 201 Skipped: 14

### Q9: How likely is it that you would recommend the conference to a friend or colleague?

Answered: 201 Skipped: 14

| DETRACTORS (0- | PASSIVES (7- | PROMOTERS (9- | NET PROMOTER® |
|----------------|--------------|---------------|---------------|
| 6)             | 8)           | 10)           | SCORE         |
| <b>18%</b>     | <b>47%</b>   | <b>35%</b>    | 17            |
| 36             | 94           | 71            |               |